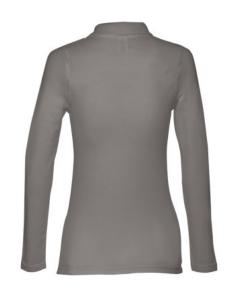

# THC BERN WOMEN. WOMEN'S LONG SLEEVE POLO SHIRT

# **Specification**

Long-sleeved polo for women in piquč 100% carded cotton (210 g/m²) (colour 183: 85% cotton/15% viscose). Rib collar reinforced with piquč knit ribbon. Contains reinforced placket with 4 matching colour buttons (extra button inserted in the inner seam). Piece cut and sewn with double seam sleeves. The visible label is removable. Sizes: S, M, L, XL, XXL