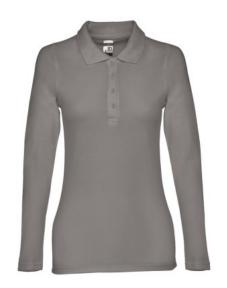

# THC BERN WOMEN. WOMEN'S LONG SLEEVE POLO SHIRT

# **Specification**

Long-sleeved polo for women in piquč 100% carded cotton (210 g/m²) (colour 183: 85% cotton/15% viscose). Rib collar reinforced with piquč knit ribbon. Contains reinforced placket with 4 matching colour buttons (extra button inserted in the inner seam). Piece cut and sewn with double seam sleeves. The visible label is removable. Sizes: S, M, L, XL, XXL