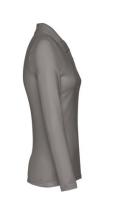

# THC BERN WOMEN. WOMEN'S LONG SLEEVE POLO SHIRT

# **Specification**

Long-sleeved polo for women in piquč 100% carded cotton (210 g/m²) (colour 183: 85% cotton/15% viscose). Rib collar reinforced with piquč knit ribbon. Contains reinforced placket with 4 matching colour buttons (extra button inserted in the inner seam). Piece cut and sewn with double seam sleeves. The visible label is removable. Sizes: S, M, L, XL, XXL